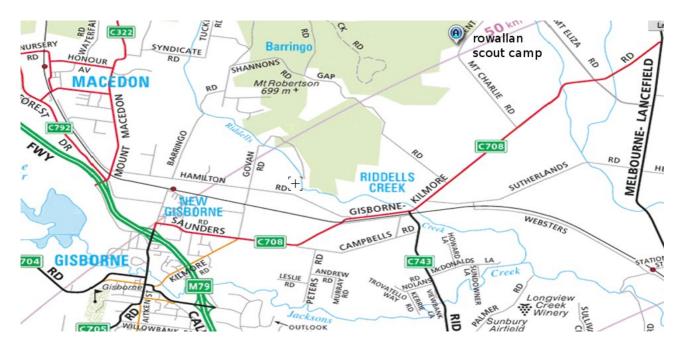

## Rowallan Camp

off Mount Charlie Road at 6 Kent Road, Riddell's Creek, Vic. 3431

Camp Rangers, Len & Cheryl Krois (03) 5428 6509

Scout Leaders: Enid 041 46 37 439 Francisco 041 27 27 104

Near Riddell's Creek, located adjacent to the Mt. Charlie State Forest at the North East end of the Macedon Ranges, approximately 1 hour North-West of Melbourne.

To travel to Rowallan by car, travel along the Calder Highway to the New Gisborne exit. Turn right on to Station Road, then right again onto the Kilmore Road (Romsey). Follow the road to Riddells Creek passing through the town and turn left at Mt. Charlie Road and travel for approximately 4km and find Kent Rd. The park entrance is 200 metres on the right, but we'll be down to Gate 4.