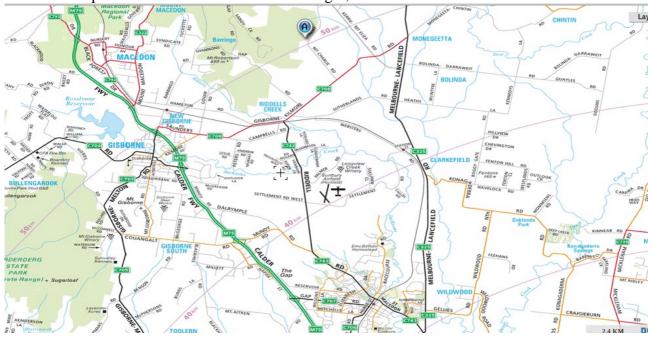

## Rowallan Camp

off Mount Charlie Road at 6 Kent Road, Riddell's Creek, Vic. 3431

Camp Rangers, Len & Cheryl Krois (03) 5428 6509

Scout Leaders: Enid 041 46 37 439 Francisco 041 27 27 104

Near Riddell's Creek, located adjacent to the Mt. Charlie State Forest at the North East end of the Macedon Ranges, approximately 1 hour North-West of Melbourne.

To travel to Rowallan by car, travel along the Calder Highway to the New Gisborne exit. Turn right on to Station Road, then right again onto the Kilmore Road (Romsey). Follow the road to Riddells Creek passing through the town and turn left at Mt. Charlie Road and travel for approximately 4km and find Kent Rd. The park entrance is 200 metres on the right, but we'll be down to Gate 4.