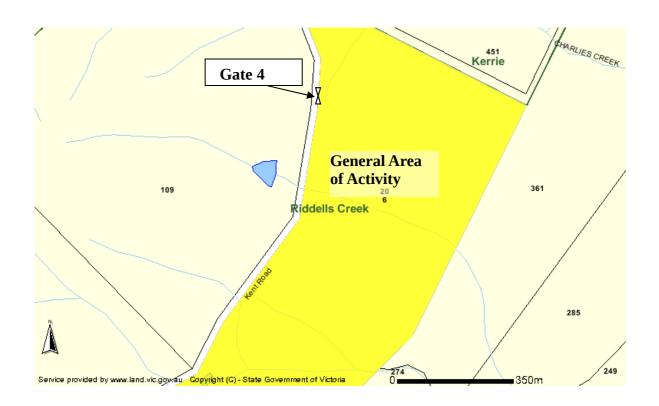

To travel to Rowallan by car, travel along the Calder Highway to the New Gisborne exit. Turn right on to Station Road, then right again onto the Kilmore Road (Romsey). Follow the road to Riddells Creek passing through the town and turn left at Mt. Charlie Road and travel for approximately 4km and find Kent Rd. The park entrance is 200 metres on the right, but we'll be down to Gate 4.